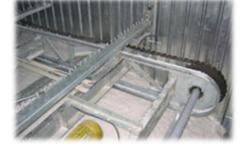

## Auto-rake ice storage - Focusun Ice Machine

The storage bin consists of inner and outer parts. The inner part is an ice storage room with an ice rake inside and air cooler on the top while the outer part includes an ice deflector with a horizontal spiral conveyor below. Even if the ice storage is full of ice, cool air can still circulate inside.

Auto-crawler ice storage Structure-1

Auto-crawler ice storage Structure-2

Auto-crawler ice storage Structure-3

Auto-crawler ice storage scene shot