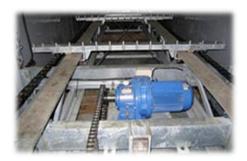

## Auto-rake ice storage - Focusun Ice Machine

The storage bin consists of inner and outer parts. The inner part is an ice storage room with an ice rake inside and air cooler on the top while the outer part includes an ice deflector with a horizontal spiral conveyor below. Even if the ice storage is full of ice, cool air can still circulate inside.

Auto-crawler ice storage Structure-1

Auto-crawler ice storage Structure-2

Auto-crawler ice storage Structure-3

Auto-crawler ice storage scene shot