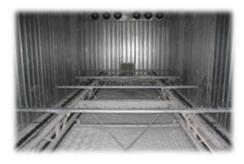

## Auto-rake ice storage - Focusun Ice Machine

The storage bin consists of inner and outer parts. The inner part is an ice storage room with an ice rake inside and air cooler on the top while the outer part includes an ice deflector with a horizontal spiral conveyor below. Even if the ice storage is full of ice, cool air can still circulate inside.

Auto-crawler ice storage Structure-1

Auto-crawler ice storage Structure-2

Auto-crawler ice storage Structure-3

Auto-crawler ice storage scene shot